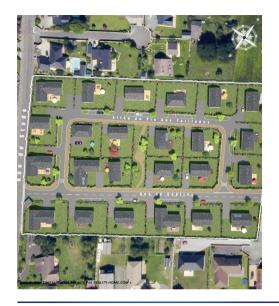

pe.exe











Localisation : La Teste

- de - Buch

Architecte : DPLG

Maître d'oeuvre : Kaliope.exe











#### Le Clos Miremont

Nombre de lots : 13

 ${\sf Localisation:} \qquad \qquad {\sf Pau}$ 











# Le CLos de la Briqueterie

Nombre de lots : 45

Localisation : Belin-Beliet









#### Le Parc le Déès

Nombre de lots : 30

Localisation : St-Médard d'Eyran









#### Le Domaine du Lavoir Le Clos du Lavoir

Nombre de lots : 42

Localisation : Saint-Geour-de-Marremne











#### Le Hameau du Meunier

Nombre de lots : 12

Localisation : Tresses









# Matouicq

Nombre de lots : 33

Localisation : Vielle-Saint-Girons











# Vignemale

Nombre de lots : 33

Localisation : Boeil - Bezing









#### Le Gabizos

Nombre de lots : 23

Localisation : Bordes