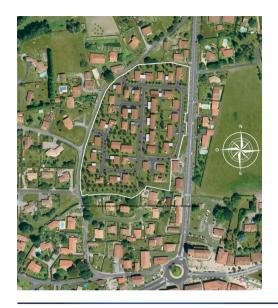

#### Le Domaine du Lavoir Le Clos du Lavoir

Nombre de lots : 42

Localisation : Saint-Geour-de-Marremne