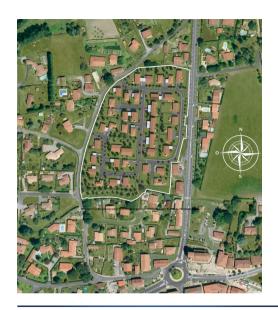

#### Le Domaine du Lavoir Le Clos du Lavoir

Nombre de lots : 42

Localisation : Saint-Geour-de-Marremne